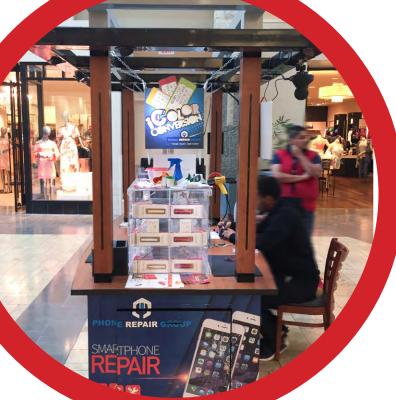

## Phone Repair Group

After

PHONE REPAIR GROUP

We repair

Wills you shop!

SCREEN

PROTECT

ON THE GO!

PROPAIR

REPAIR

West County Center RMU INSTALLATION

18