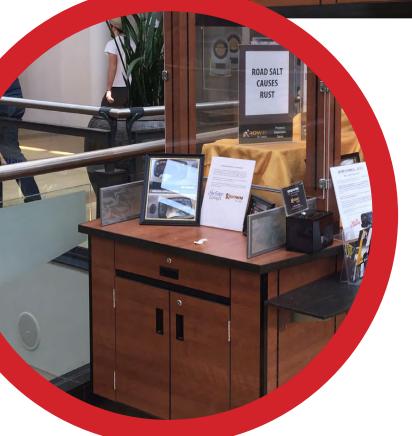

#### Krown

**After** 

Safeguard your vehicle from rust.

Safeguard your vehicle from rust.

Safeguard your vehicle from rust.

PLEMIATOR CANSTS CAN HELP!

PLEASE TAKE ONE

KROWN ST. LOUIS