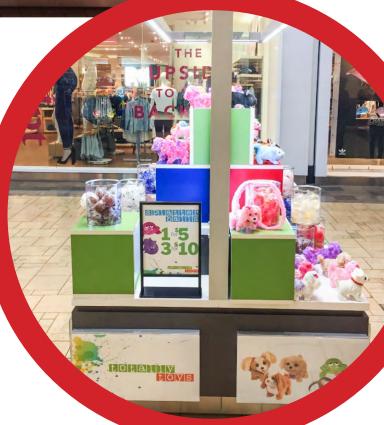

## Splat Balls

After

SPLAT BALLS!

I for '5 on 3 for '10'

On the second second

West County Center RMU INSTALLATION