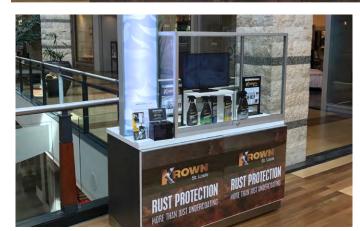

#### Krown

**After** 

Safeguard your vehicle from rust.

Safeguard your vehicle from rust.

Safeguard your vehicle from rust.

PLEMIATOR CANSTS CAN HELP!

PLEASE TAKE ONE

KROWN ST. LOUIS