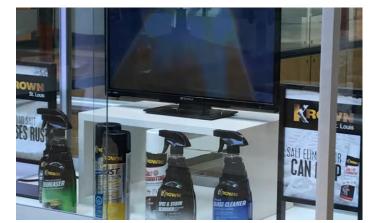

#### Krown

**After** 

Safeguard your vehicle from rust.

Safeguard your vehicle from rust.

Safeguard your vehicle from rust.

PLEMIATOR CANSTS CAN HELP!

PLEASE TAKE ONE

KROWN ST. LOUIS