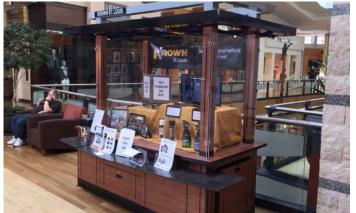

#### Krown

**After** 

Safeguard your vehicle from rust.

Safeguard your vehicle from rust.

Safeguard your vehicle from rust.

PLEMIATOR CANSTS CAN HELP!

PLEASE TAKE ONE

KROWN ST. LOUIS