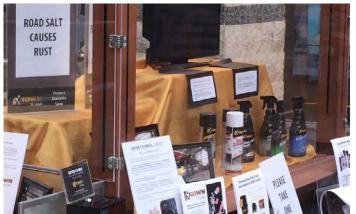

#### Krown

**After** 

Safeguard your vehicle from rust.

Safeguard your vehicle from rust.

Safeguard your vehicle from rust.

PLEMIATOR CANSTS CAN HELP!

PLEASE TAKE ONE

KROWN ST. LOUIS