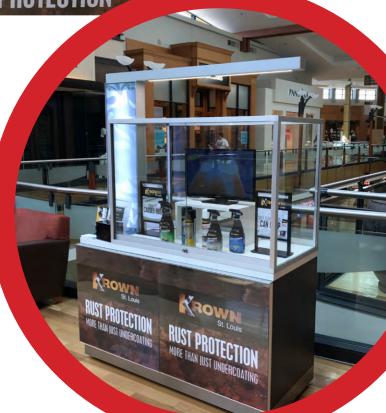

#### Krown

**After** 

Safeguard your vehicle from rust.

Safeguard your vehicle from rust.

Safeguard your vehicle from rust.

PLEMIATOR CANSTS CAN HELP!

PLEASE TAKE ONE

KROWN ST. LOUIS