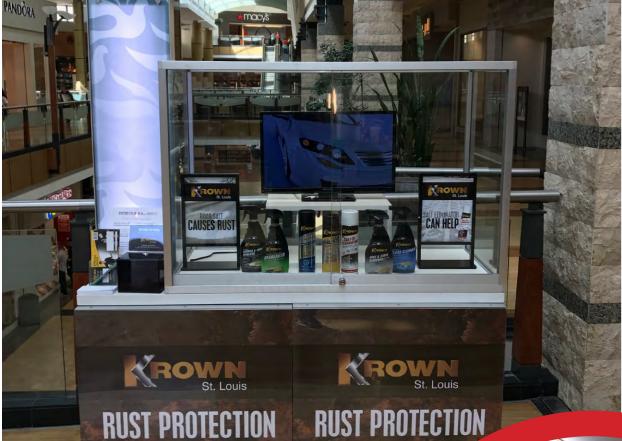

#### Krown

**After** 

Safeguard your vehicle from rust.

Safeguard your vehicle from rust.

Safeguard your vehicle from rust.

PLEMIATOR CANSTS CAN HELP!

PLEASE TAKE ONE

KROWN ST. LOUIS