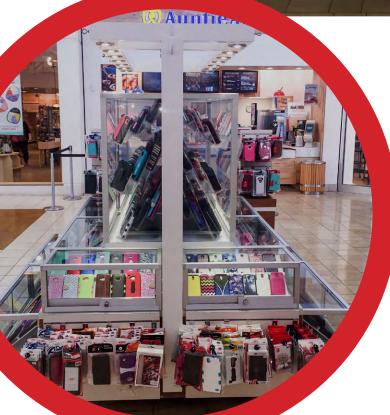

### **Cell Phone Repair**

After

CELL PHONE REPAIR

CRACKED

SCREEN

REPAIR

CASE

South County Center RMU REFRESH