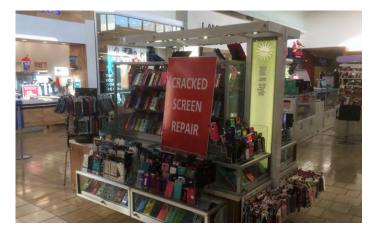

### **Cell Phone Repair**

After

CELL PHONE REPAIR

CRACKED

SCREEN

REPAIR

CASE

South County Center RMU REFRESH

6

Before

CRACKED