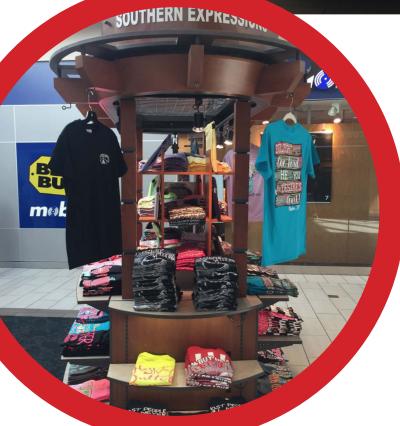

# **Southern Expressions**

THEON EVIL

Before

Old Hickory Mall RMU INSTALLATION

Riad Milwedia